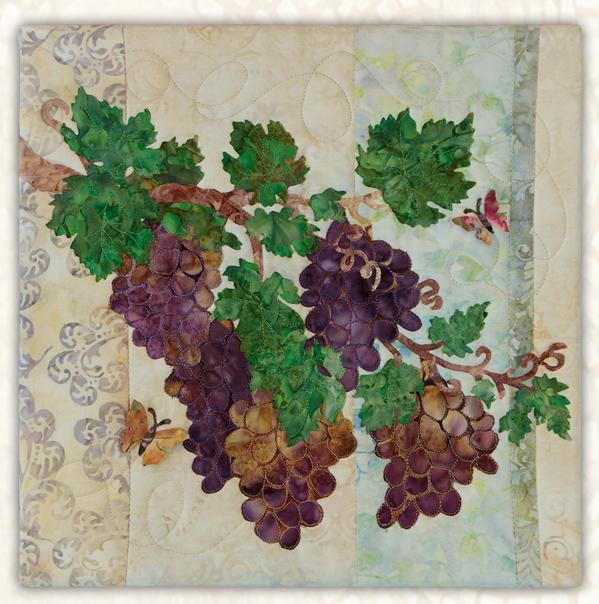

## Dolce Vita

by McKenna Ryan

In Vino Veritas 12" x 12"

Please refer to individual patterns and photos on pattern covers as a guide when cutting your kit.

We strongly suggest you thoroughly read the Materials Needed List on the pattern before cutting your kit to familiarize yourself with the fabrics and pattern as well as checking our website www.pineneedles.com for any corrections that may have been issued to the pattern or the shop guide.

| DV01 - In Vino Veritas |                         |                           |                     |  |
|------------------------|-------------------------|---------------------------|---------------------|--|
| Fabric                 | SKU                     | Placement                 | Single Quilt        |  |
|                        | AYP 16691-14<br>Natural | Background 1              | ¼ yard or 6" x 19"  |  |
|                        | AYP 16695-15<br>Ivory   | Background 2 and 5        | ¼ yard or 6¼" x 38" |  |
|                        | AYP 16693-245<br>Mist   | Background 3              | ⅓ yard or 4½" x 19" |  |
|                        | AYP 16692-39<br>Willow  | Background 4              | ½ yard or 2″ x 19″  |  |
|                        | AYP 16691-163<br>Spice  | Grape Vines B1 through B5 | ⅓ yard or 4½" x 16" |  |
|                        | AYP 16696-102<br>Merlot | Grapes A1 through A5      | ⅓ yard or 4½" x 21" |  |

| AYP 16693-7<br>Green    | Leaves C1 through C14             | ⅓ yard or 4½" x 21″ |
|-------------------------|-----------------------------------|---------------------|
| AYP 16693-206<br>Sunset | Butterfly Wings D1, D2, D4 and D5 | ⅓ yard or 4" x 4"   |
| AYP 16695-102<br>Merlot | Butterfly Bodies D3 and C6        | ⅓ yard or 3" x 3"   |